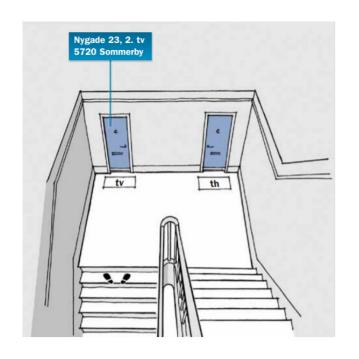

# Turning stairs and complex buildings

The floor identifier and the door identifier of the address specify the means of access to the address inside the building

The position must indicate the relative locations of the doors seen from the perspective of arriving at the floor.