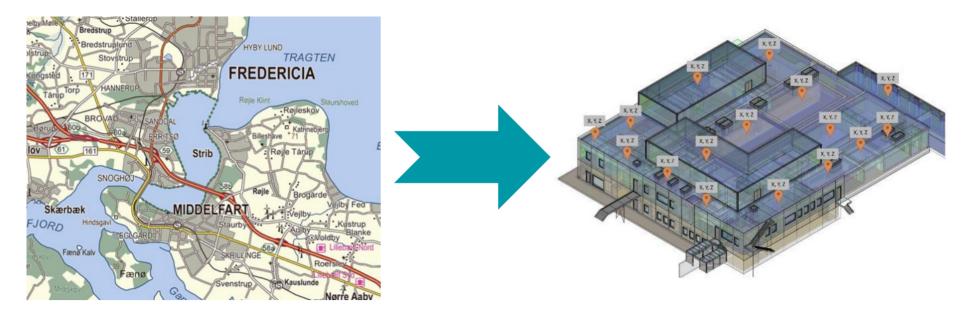

# Model for door points

Agency for Data Supply and Efficiency

27 May, 2021

# How to get and maintain data

Calculating the x, y and z coordinates:

- We know the geometry of the building
- Turning stairs is related to speciel periods of buildings

Get information from the digital building case archive