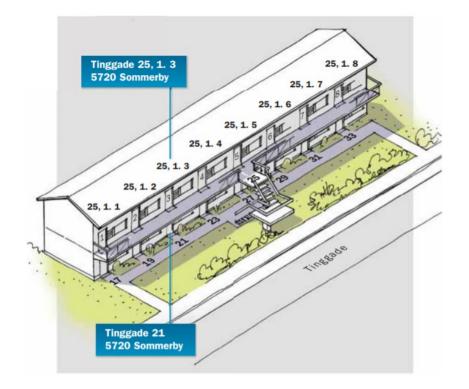

# **External stairs**

External stairs and access balconies.

The position must indicate the relative locations of the doors seen from the perspective of arriving at the floor.