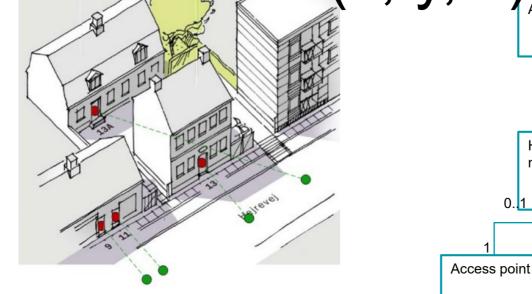

# Problem: Where is location of the address (x, y, z)

# Model for door points

Agency for Data Supply and Efficiency

27 May, 2021

# Turning stairs and complex buildings

The floor identifier and the door identifier of the address specify the means of access to the address inside the building

The position must indicate the relative locations of the doors seen from the perspective of arriving at the floor.

# **External stairs**

External stairs and access balconies.

The position must indicate the relative locations of the doors seen from the perspective of arriving at the floor.