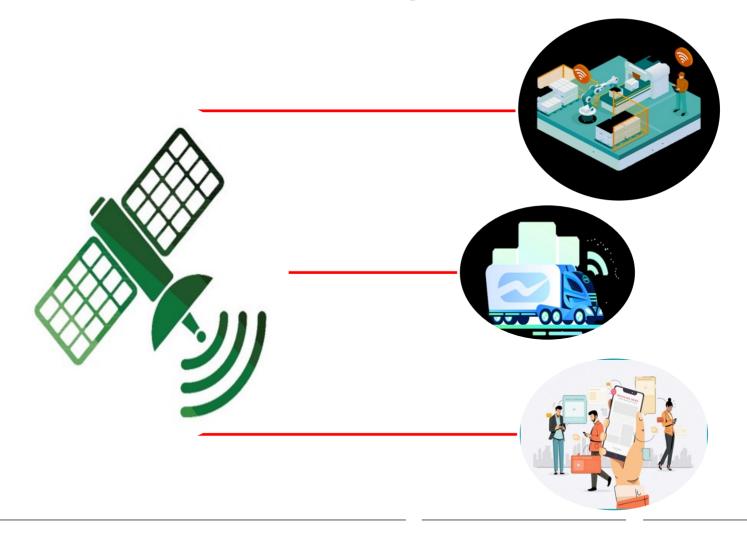

# What can it be used fo

- View calculation
- Energy efficiency in Buildings
- More effective delivery of packages and goods
- Robot delivery
- Drone delivery

Gives a connection between indoor and outdoor geography.