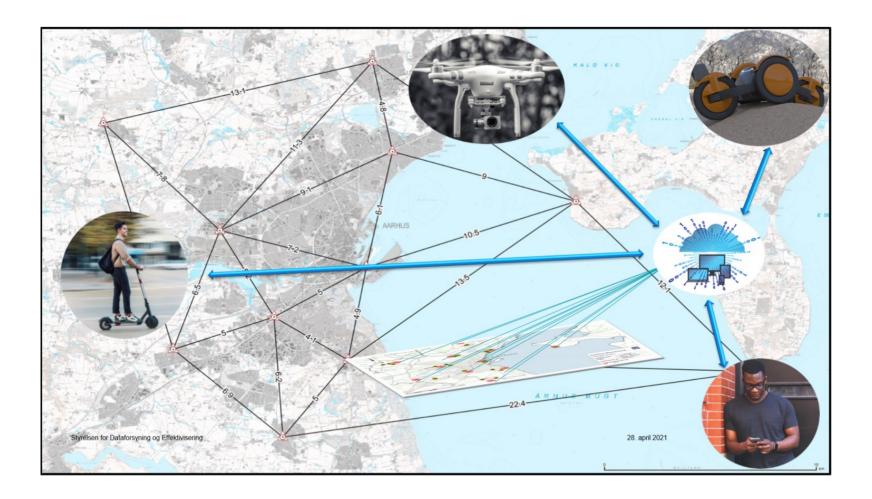

# What can it be used fo

- View calculation
- Energy efficiency in Buildings
- More effective delivery of packages and goods
- Robot delivery
- Drone delivery

Gives a connection between indoor and outdoor geography.