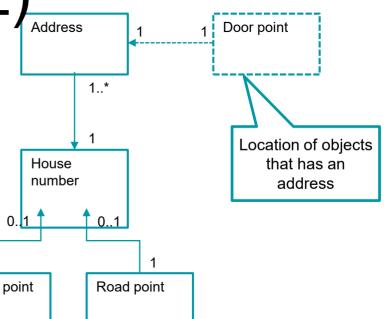

# Problem: Where is location of the address (x, y, z)

# Model for door points

Agency for Data Supply and Efficiency

27 May, 2021