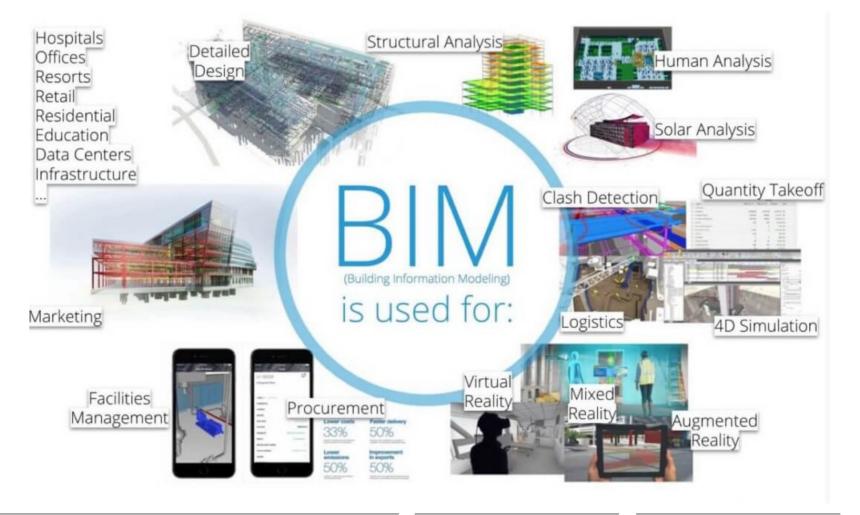

C standards

Name of proposed project: Indoor feature model

### Scope of the project:

This standard defines an indoor feature model to describe and define the inherent features of indoor spatial environment required commonly in various indoor applications. This model will provide a common reference to guide the collection and organization of indoor spatial information.

The scope includes the following:

- conceptual models of indoor features and their properties;
- spatial associations and topological relationships among indoor features

Granularity:

- building,
- floor,
- connection and
- unit

# **Indoor Geography**

### How to obtain a position



# Geography is focused on the outdoor and ends at addresses



### How to find your way around



### 2D maps towards 3D (BIM)



# BIM



### The physical and virtual becomes meshed





### Next generation of navigation system



### Where indoor geography will be a big asset





# **Door points in DAR**

### Nordisk adressemøde april 2021

Karen Skjelbo karsk@sdfe.dk

Agency for Data Supply and Efficiency

27 May, 2021

# Problem: Where is location of the address (x, y, z)





# Model for door points



Agency for Data Supply and Efficiency

27 May, 2021

# Turning stairs and complex buildings



The floor identifier and the door identifier of the address specify the means of access to the address inside the building

The position must indicate the relative locations of the doors seen from the perspective of arriving at the floor.



# **External stairs**



External stairs and access balconies.

The position must indi