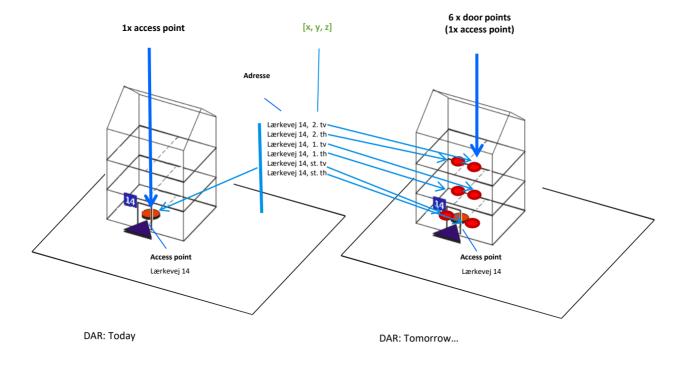

# **Door points in DAR**

# Problem: Where is location of the address (x, y, z)

# Model for door points

Agency for Data Supply and Efficiency

27 May, 2021